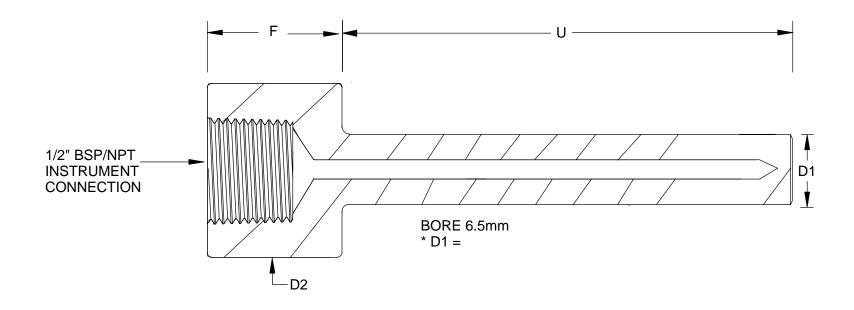

| SPECIFICATION | D2     | D1     | F    | U       |
|---------------|--------|--------|------|---------|
| 1/2" NPT/BSP  | 38.1mm | 19.0mm | 45mm | SPECIFY |
| 1/2" NPT/BSP  | 25.4mm | 14.0mm | 45mm | SPECIFY |

REDUCED STEM WELD-IN PARALLEL THERMOWELL